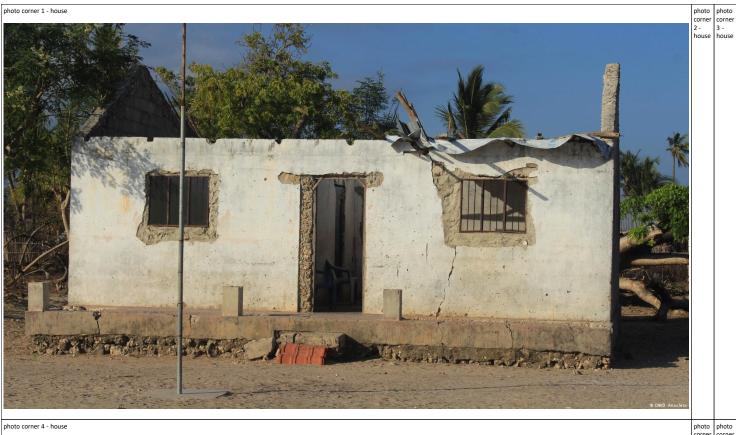

## CURRENT STATUS OF THE HOUSE

| ir | nagem 1                                                                                    | imagem 2                                                                                     | imagem 3                                                                                     | imagem 4                                                                                     |
|----|--------------------------------------------------------------------------------------------|----------------------------------------------------------------------------------------------|----------------------------------------------------------------------------------------------|----------------------------------------------------------------------------------------------|
| [3 | x] PARTIAL DESTROYED                                                                       | [] TOTAL DESTROYED                                                                           | [] RUIN                                                                                      | [] DOESN'T EXIST                                                                             |
|    | here are strtural damages in the roof. The roof cover has been partly or ompletely removed | There are strtural damages in the roof. The roof cover has been partly or completely removed | There are strtural damages in the roof. The roof cover has been partly or completely removed | There are strtural damages in the roof. The roof cover has been partly or completely removed |
| [  | ] RECOVERED                                                                                |                                                                                              |                                                                                              |                                                                                              |
| 1  | he house has been recovered by household                                                   | If the house already recovered by de household                                               |                                                                                              |                                                                                              |